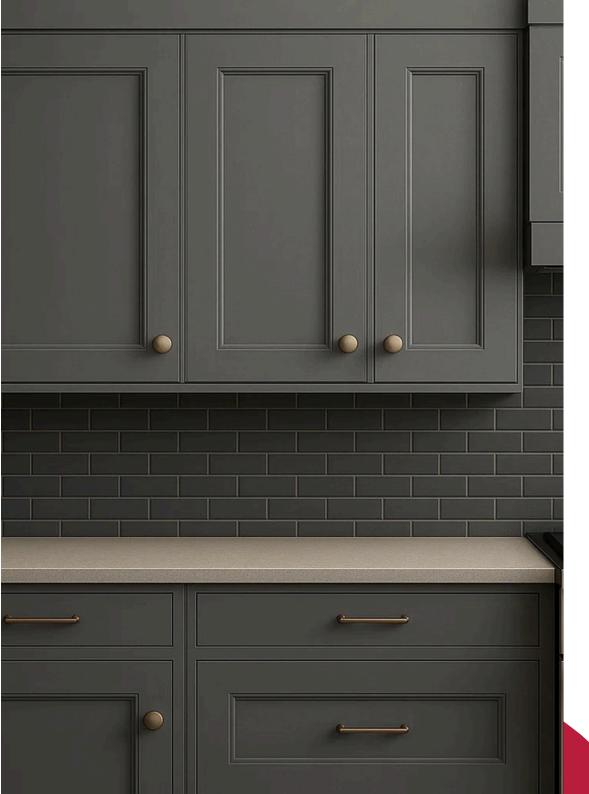

BESPOKE SHAKER STYLE KITCHEN DOORS

**CLASSIC SHAKER** 

V GROOVED BEVELLED SHAKER

**BEVELLED SHAKER** 

# Standard & Bespoke Sizes | Ready to Fit | Made to Last

At Quasar, we supply high quality Shaker style MDF doors, custom made to suit kitchens, wardrobes, and interior joinery projects. Whether you need standard sizes or something bespoke, our doors are manufactured to specification, ensuring every space gets a perfect fit.

#### **Design Choices**

- Range of shaker panel styles
- Made from moisture-resistant (MR) MDF
- Optional edge profiling for added character

Visit our showroom or contact us to discuss your next project.