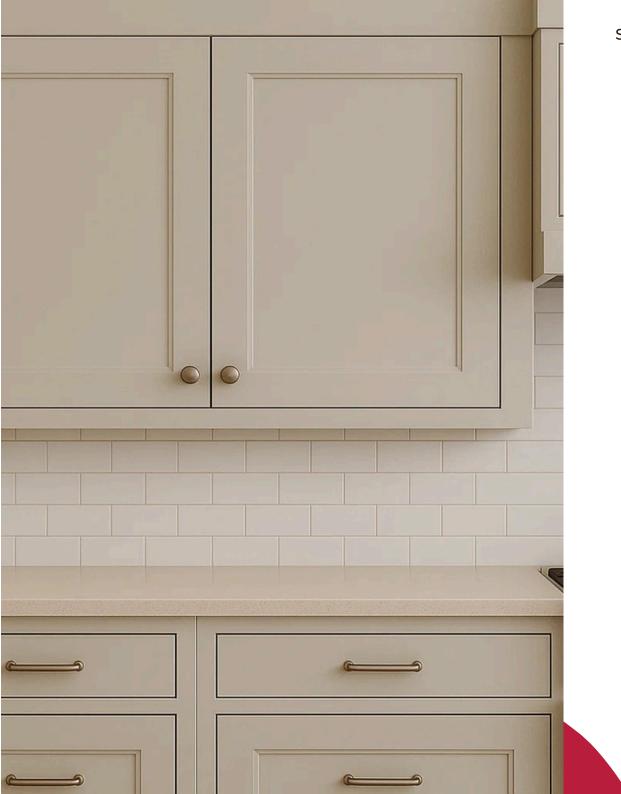

BESPOKE SHAKER STYLE KITCHEN DOORS

**CLASSIC SHAKER** 

V GROOVED BEVELLED SHAKER

**BEVELLED SHAKER** 

# Standard & Bespoke Sizes | Ready to Fit | Made to Last

At Quasar, we supply high quality Shaker style MDF doors, custom made to suit kitchens, wardrobes, and interior joinery projects. Whether you need standard sizes or something bespoke, our doors are manufactured to specification, ensuring every space gets a perfect fit.

#### **Design Choices**

- Range of shaker panel styles
- Made from moisture-resistant (MR) MDF
- Optional edge profiling for added character

Visit our showroom or contact us to discuss your next project.