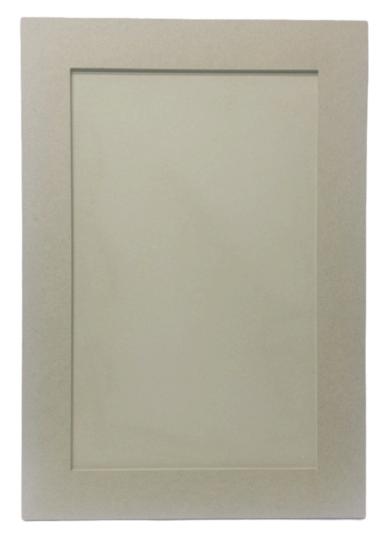

BESPOKE SHAKER STYLE KITCHEN DOORS

**CLASSIC SHAKER** 

V GROOVED BEVELLED SHAKER

**BEVELLED SHAKER** 

# Standard & Bespoke Sizes | Ready to Fit | Made to Last

At Quasar, we supply high quality Shaker style MDF doors, custom made to suit kitchens, wardrobes, and interior joinery projects. Whether you need standard sizes or something bespoke, our doors are manufactured to specification, ensuring every space gets a perfect fit.

#### **Design Choices**

- Range of shaker panel styles
- Made from moisture-resistant (MR) MDF
- Optional edge profiling for added character

Visit our showroom or contact us to discuss your next project.