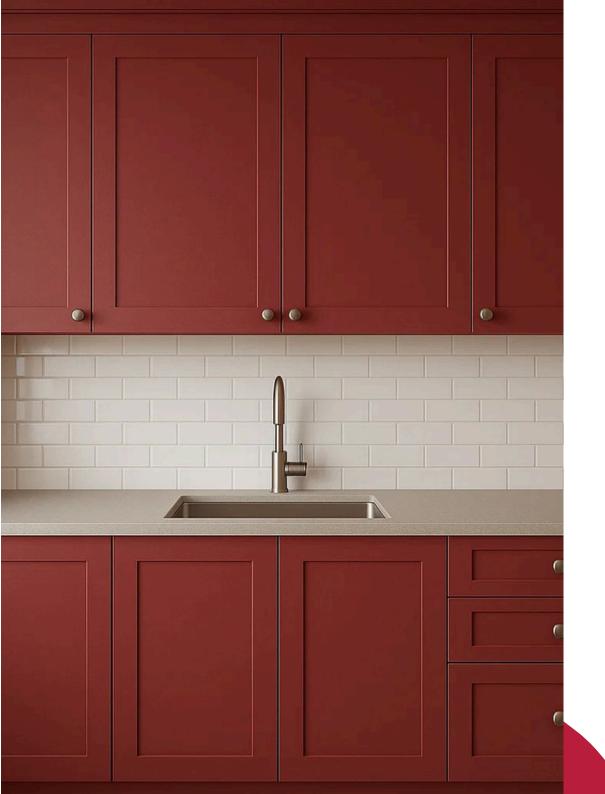

# Standard & Bespoke Sizes | Ready to Fit | Made to Last

At Quasar, we supply high quality Shaker style MDF doors, custom made to suit kitchens, wardrobes, and interior joinery projects. Whether you need standard sizes or something bespoke, our doors are manufactured to specification, ensuring every space gets a perfect fit.

### **Finish Options**

- Raw MDF Ready for on-site finishing
- Primed For quick and easy painting
- Painted Fully finished in your specified colour

#### **Design Choices**

- Range of shaker panel styles
- Made from moisture-resistant (MR) MDF
- Optional edge profiling for added character

Visit our showroom or contact us to discuss your next project.