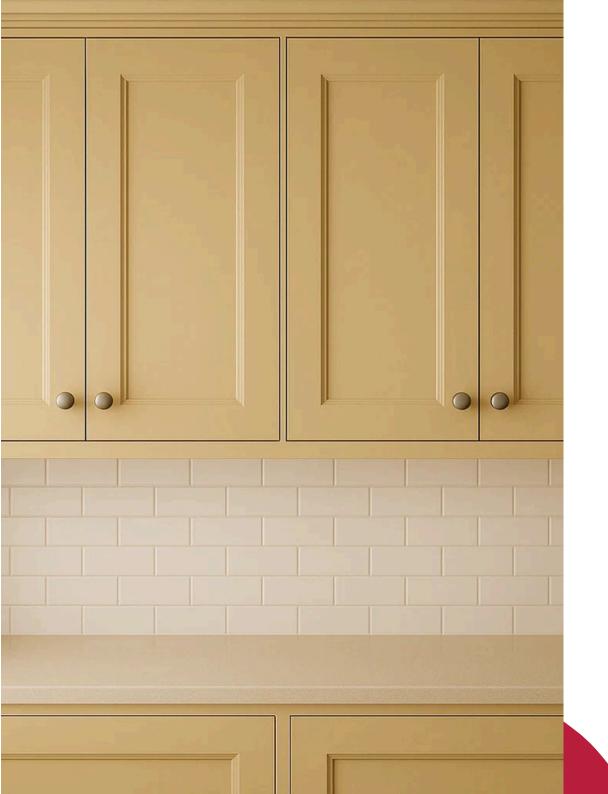

BESPOKE SHAKER STYLE KITCHEN DOORS

**CLASSIC SHAKER** 

V GROOVED BEVELLED SHAKER

**BEVELLED SHAKER** 

# Standard & Bespoke Sizes | Ready to Fit | Made to Last

At Quasar, we supply high quality Shaker style MDF doors, custom made to suit kitchens, wardrobes, and interior joinery projects. Whether you need standard sizes or something bespoke, our doors are manufactured to specification, ensuring every space gets a perfect fit.

#### **Design Choices**

- Range of shaker panel styles
- Made from moisture-resistant (MR) MDF
- Optional edge profiling for added character

Visit our showroom or contact us to discuss your next project.