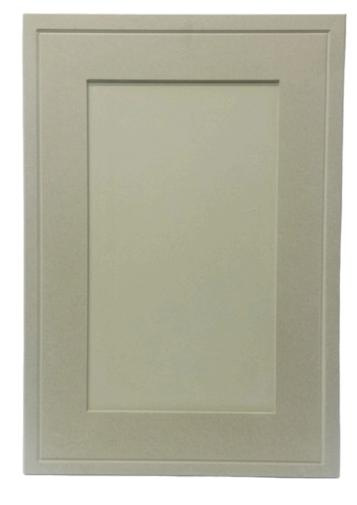

BESPOKE SHAKER STYLE KITCHEN DOORS

**CLASSIC SHAKER** 

V GROOVED BEVELLED SHAKER

**BEVELLED SHAKER** 

# Standard & Bespoke Sizes | Ready to Fit | Made to Last

At Quasar, we supply high quality Shaker style MDF doors, custom made to suit kitchens, wardrobes, and interior joinery projects. Whether you need standard sizes or something bespoke, our doors are manufactured to specification, ensuring every space gets a perfect fit.

#### **Design Choices**

- Range of shaker panel styles
- Made from moisture-resistant (MR) MDF
- Optional edge profiling for added character

Visit our showroom or contact us to discuss your next project.