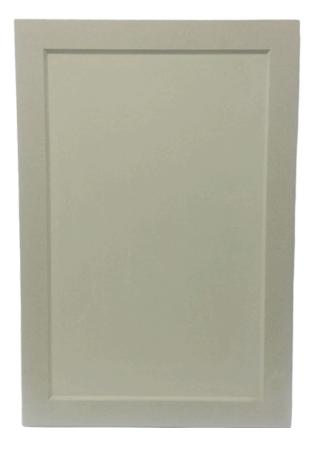

BESPOKE SHAKER STYLE KITCHEN DOORS

**CLASSIC SHAKER** 

V GROOVED BEVELLED SHAKER

**BEVELLED SHAKER** 

# Standard & Bespoke Sizes | Ready to Fit | Made to Last

At Quasar, we supply high quality Shaker style MDF doors, custom made to suit kitchens, wardrobes, and interior joinery projects. Whether you need standard sizes or something bespoke, our doors are manufactured to specification, ensuring every space gets a perfect fit.

#### **Design Choices**

- Range of shaker panel styles
- Made from moisture-resistant (MR) MDF
- Optional edge profiling for added character

Visit our showroom or contact us to discuss your next project.