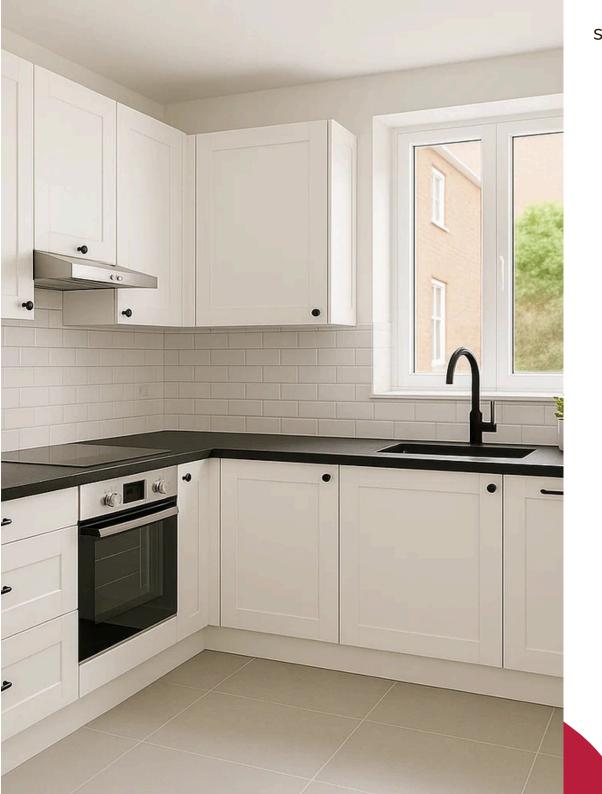

# Standard & Bespoke Sizes | Ready to Fit | Made to Last

At Quasar, we supply high quality Shaker style MDF doors, custom made to suit kitchens, wardrobes, and interior joinery projects. Whether you need standard sizes or something bespoke, our doors are manufactured to specification, ensuring every space gets a perfect fit.

#### **Design Choices**

- Range of shaker panel styles
- Made from moisture-resistant (MR) MDF
- Optional edge profiling for added character

Visit our showroom or contact us to discuss your next project.