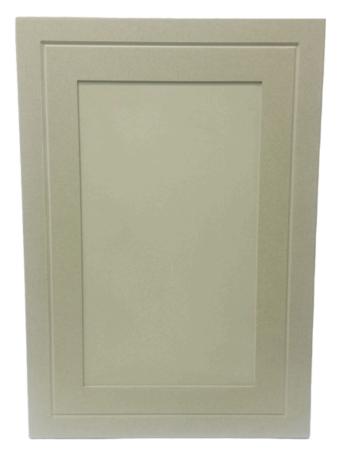

BESPOKE SHAKER STYLE KITCHEN DOORS

**CLASSIC SHAKER** 

V GROOVED BEVELLED SHAKER

**BEVELLED SHAKER** 

# Standard & Bespoke Sizes | Ready to Fit | Made to Last

At Quasar, we supply high quality Shaker style MDF doors, custom made to suit kitchens, wardrobes, and interior joinery projects. Whether you need standard sizes or something bespoke, our doors are manufactured to specification, ensuring every space gets a perfect fit.

#### **Design Choices**

- Range of shaker panel styles
- Made from moisture-resistant (MR) MDF
- Optional edge profiling for added character

Visit our showroom or contact us to discuss your next project.