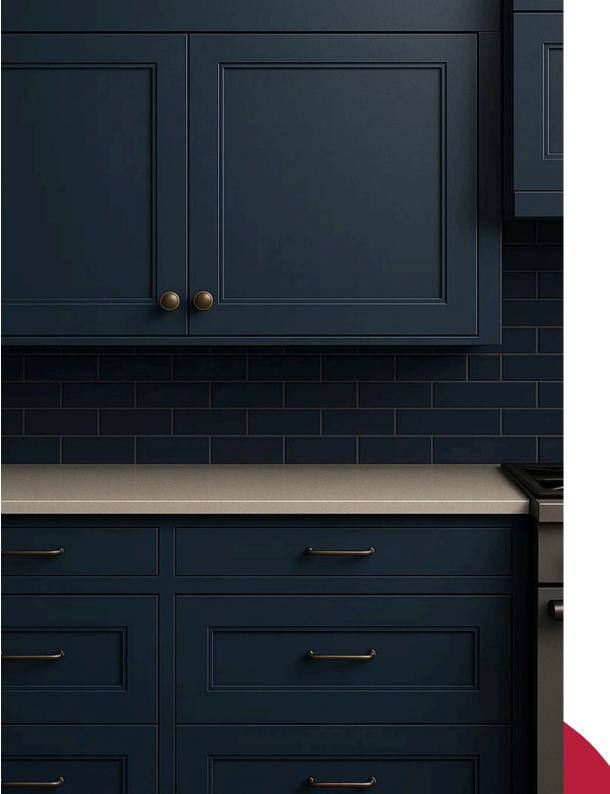

# Standard & Bespoke Sizes | Ready to Fit | Made to Last

At Quasar, we supply high quality Shaker style MDF doors, custom made to suit kitchens, wardrobes, and interior joinery projects. Whether you need standard sizes or something bespoke, our doors are manufactured to specification, ensuring every space gets a perfect fit.

#### **Design Choices**

- Range of shaker panel styles
- Made from moisture-resistant (MR) MDF
- Optional edge profiling for added character

Visit our showroom or contact us to discuss your next project.