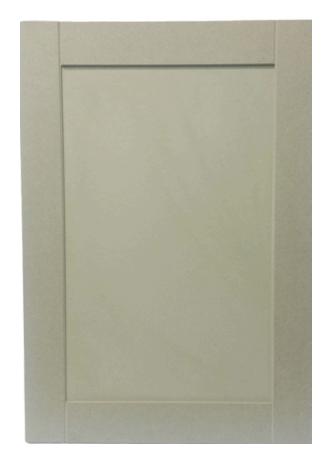

BESPOKE SHAKER STYLE KITCHEN DOORS

**CLASSIC SHAKER** 

V GROOVED BEVELLED SHAKER

**BEVELLED SHAKER** 

### **Finish Options**

- Raw MDF Ready for on-site finishing
- Primed For quick and easy painting
- Painted Fully finished in your specified colour