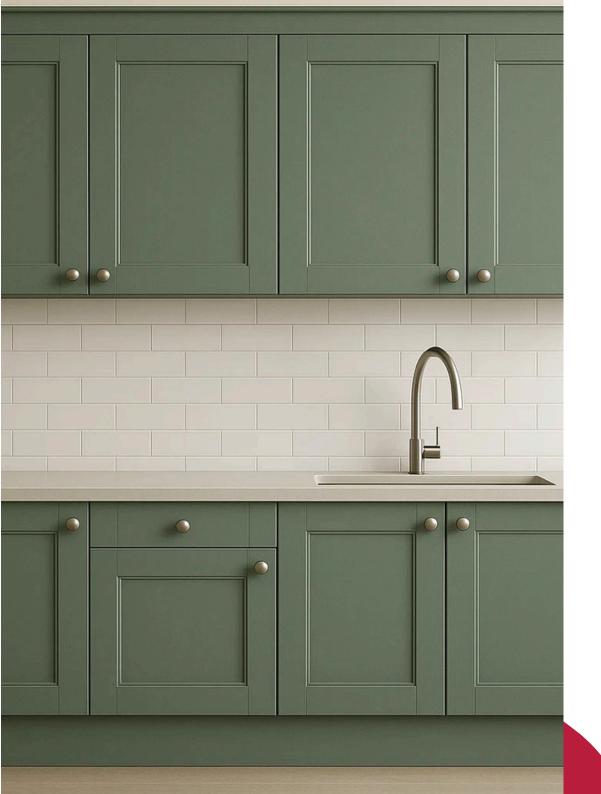

# Standard & Bespoke Sizes | Ready to Fit | Made to Last

At Quasar, we supply high quality Shaker style MDF doors, custom made to suit kitchens, wardrobes, and interior joinery projects. Whether you need standard sizes or something bespoke, our doors are manufactured to specification, ensuring every space gets a perfect fit.

### **Finish Options**

- Raw MDF Ready for on-site finishing
- Primed For quick and easy painting
- Painted Fully finished in your specified colour

#### **Design Choices**

- Range of shaker panel styles
- Made from moisture-resistant (MR) MDF
- Optional edge profiling for added character

Visit our showroom or contact us to discuss your next project.