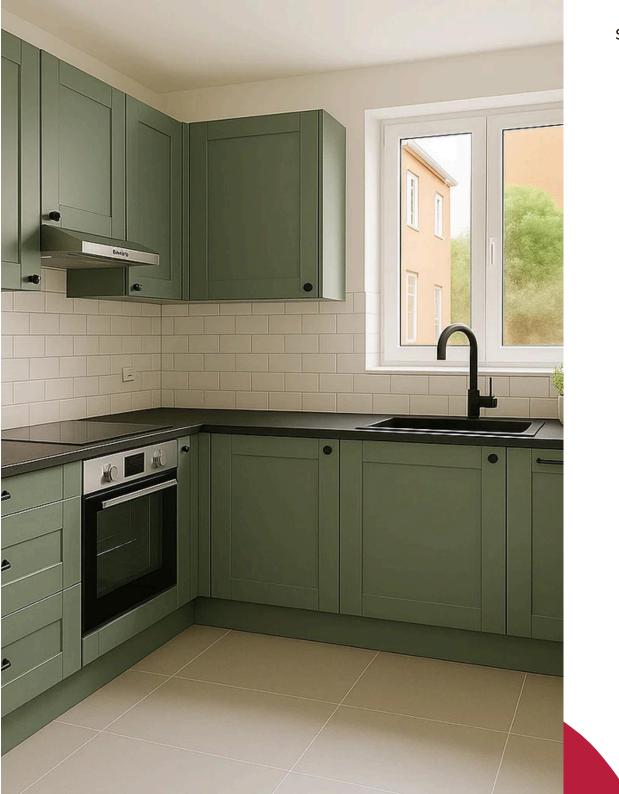

# Standard & Bespoke Sizes | Ready to Fit | Made to Last

At Quasar, we supply high quality Shaker style MDF doors, custom made to suit kitchens, wardrobes, and interior joinery projects. Whether you need standard sizes or something bespoke, our doors are manufactured to specification, ensuring every space gets a perfect fit.

#### **Design Choices**

- Range of shaker panel styles
- Made from moisture-resistant (MR) MDF
- Optional edge profiling for added character

Visit our showroom or contact us to discuss your next project.